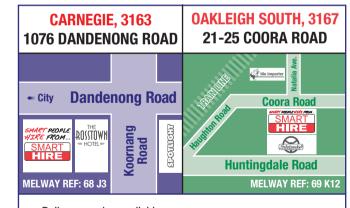

Member Hire and Rental Association of Australia

SMART PEOPLE HIRE FROM ...

CARNEGIE, 3163
1076 DANDENONG ROAD

PHONE: 9571 9488

EMAIL: hire@carnegierental.com.au

## **OAKLEIGH SOUTH, 3167**

21-25 COORA ROAD

PHONE: 8546 5744

EMAIL: hire@smarthireoakleigh.com.au